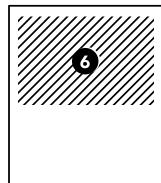

# Edge to edge sizes (excluding 5 mm surrounding bleed)

|          | Portrait              | Landscape             |
|----------|-----------------------|-----------------------|
| 2/1 page | : _                   | <b>2</b> 460 x 300 mm |
| 1/1 page | <b>1</b> 230 x 300 mm | •                     |

Type area  $230 \times 300 \text{ mm}$ 

T 220 200

Advertisements have to be provided as a Certified PDF, grid 54 for black-white, grid 60 for full colour. Please use CMYK colours only.

**By e-mail or WeTransfer:** orders@Schoenvisie.nl