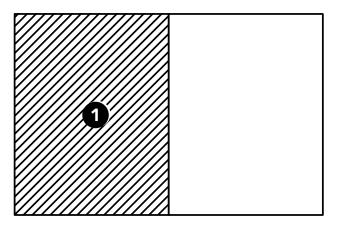

# Edge to edge sizes (excluding 5 mm surrounding bleed)

|          | Portrait              | Landscape             |
|----------|-----------------------|-----------------------|
| 2/1 page | : _                   | <b>2</b> 460 x 300 mm |
| 1/1 page | <b>1</b> 230 x 300 mm | •                     |