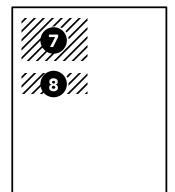

**Information:** +31 (0)416 - 673 33 33

|           | Portrait              | Landscape             |
|-----------|-----------------------|-----------------------|
| 1/1 page  | <b>3</b> 202 x 268 mm |                       |
| 1/2 page  | <b>4</b> 99 x 268 mm  | <b>6</b> 202 x 132 mm |
| 1/4 page  | <b>5</b> 99 x 132 mm  |                       |
| 1/8 page  |                       | <b>7</b> 99 x 64 mm   |
| 1/16 page |                       | <b>8</b> 98 x 31mm    |
|           |                       |                       |