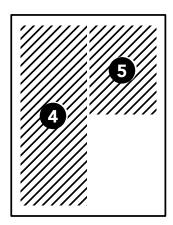

**Information:** +31 (0)416 - 673 33 33

|           | Portrait              | Landscape             |
|-----------|-----------------------|-----------------------|
| 1/1 page  | <b>3</b> 202 x 268 mm |                       |
| 1/2 page  | <b>4</b> 99 x 268 mm  | <b>6</b> 202 x 132 mm |
| 1/4 page  | <b>5</b> 99 x 132 mm  |                       |
| 1/8 page  |                       | <b>7</b> 99 x 64 mm   |
| 1/16 page |                       | <b>8</b> 98 x 31mm    |
|           |                       |                       |