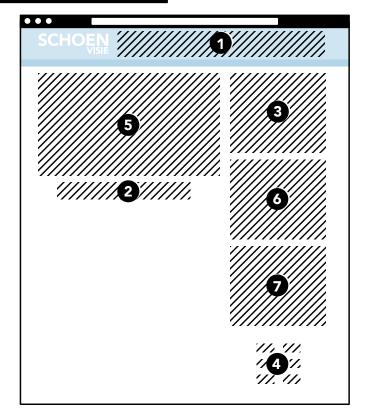

#### Leaderboard

**1 Size:** 728 x 90 pixels

320 x 100 pixels (mobile display)

File size: max. 99 KB

**File formats:** gif, jpg, png (max. resolution 72 dpi)

### Full banner

**2 Size:** 468 x 60 pixels

320 x 100 pixels (mobile display)

File size: max. 99 KB

File formats: gif, jpg, png (max. resolution 72 dpi)

# Large rectangle

**3 Size:** 336 x 280 pixels

300 x 250 pixels (mobile display)

File size: max. 99 KB

**File formats:** gif, jpg, png (max. resolution 72 dpi)

# Logolink

**4 Size:** 60 x 30 pixels + 40 text characters

(incl. whitespace)

File size: max. 99 KB

File formats: gif, jpg, png

## Sponsored video

**5** Youtube URL

## Job vacancy advertisement

**6 Logo size:** 259 x 284 pixels

Essence of the vacancy: short description

max. 20 words, supply in Word

**Link:** URL or e-mail address

#### Minisite

7 Image file sizes:

jpg, gif, png (animated and non-animated)

Image file size: max. 2 MB

Logo for cover text/ banner 'From our partners/minisites': 80 x 40 pixels, jpg, png or gif

(animated and non-animated)