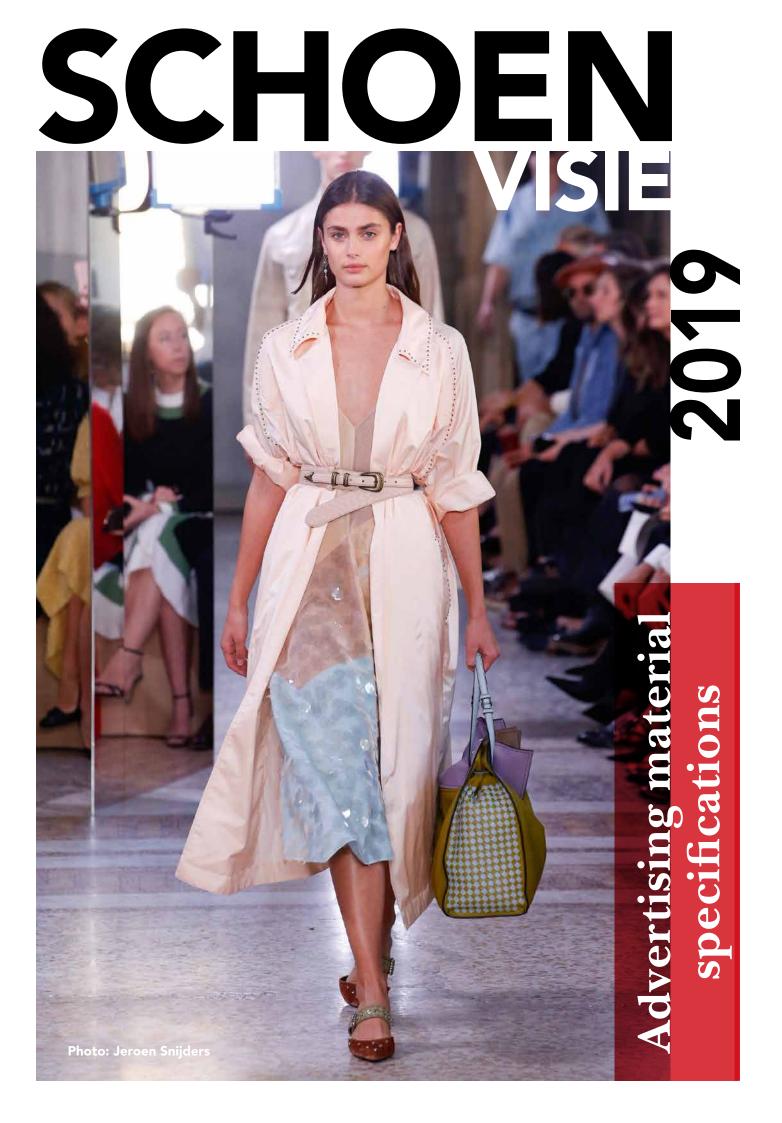

# Edge to edge sizes (excluding 5 mm surrounding bleed)

|          | Portrait              | Landscape             |
|----------|-----------------------|-----------------------|
| 2/1 page | : _                   | <b>2</b> 460 x 300 mm |
| 1/1 page | <b>1</b> 230 x 300 mm | •                     |