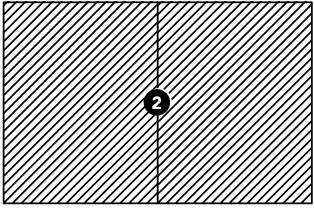

**Information:** +31 (0)416 - 673 33 33

|           | Portrait              | Landscape             |
|-----------|-----------------------|-----------------------|
| 1/1 page  | <b>3</b> 202 x 268 mm |                       |
| 1/2 page  | <b>4</b> 99 x 268 mm  | <b>6</b> 202 x 132 mm |
| 1/4 page  | <b>5</b> 99 x 132 mm  |                       |
| 1/8 page  |                       | <b>7</b> 99 x 64 mm   |
| 1/16 page |                       | <b>8</b> 98 x 31mm    |
|           |                       |                       |